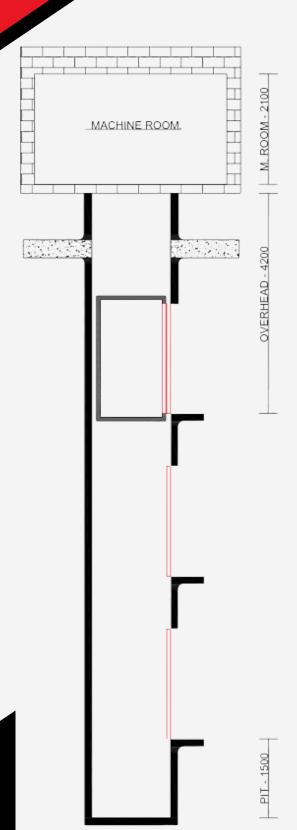

## Machine Room Elevator

## **Center Opening Details**

| NO. OF | RATED    | SPEED       | ENTRANCE  | CAR SIZE    | HOISTWAY    | 1750 | MACHINE     |
|--------|----------|-------------|-----------|-------------|-------------|------|-------------|
| PERSON | CAPACITY |             | WIDTH (E) | (A x B)     | DIMENSIONS  | PIT  | ROOM        |
|        |          |             |           |             | (C x D)     |      |             |
|        | KG       | M/S         | MM        | MM          | MM          | MM   | MM          |
| 6      | 408      | 1.00        | 700       | 1100 X 1000 | 1600 X 1600 | 1600 | 2400 X 3300 |
|        |          | 1.50 < 2.00 |           |             |             | 1800 |             |
| 8      | 544      | 1.00        | 800       | 1100 X 1300 | 1750 X 1700 | 1600 | 2500 X 3300 |
|        |          | 1.50 < 2.00 |           |             |             | 1800 |             |
| 10     | 680      | 1.00        | 800       | 1300 X 1350 | 1750 X 1950 | 1600 | 2500 X 3500 |
|        |          | 1.50 < 2.00 |           |             |             | 1800 |             |
| 13     | 884      | 1.00        | 900       | 1500 X 1470 | 2175 X 1900 | 1600 | 3000 X 3600 |
|        |          | 1.50 < 2.00 |           |             | 2275 X 1900 | 1800 |             |
| 16     | 1088     | 1.00        | 1000      | 1700 X 1530 | 2350 X 2000 | 1600 | 3000 X 3600 |
|        |          | 1.50 < 2.00 |           |             | 2450 X 2000 | 1800 |             |
| 20     | 1360     | 1.00        | 1000      | 1900 X 1580 | 2550 X 2050 | 1600 | 3000 X 4000 |
|        |          | 1.50 < 2.00 |           |             | 2650 X 2050 | 1800 |             |

## **Telescopic Opening Details**

| NO. OF | RATED    | SPEED       | ENTRANCE  | CAR SIZE    | HOISTWAY    | 1750 | MACHINE     |
|--------|----------|-------------|-----------|-------------|-------------|------|-------------|
| PERSON | CAPACITY |             | WIDTH (E) | (A x B)     | DIMENSIONS  | PIT  | ROOM        |
|        |          |             |           |             | (C x D)     |      |             |
|        | KG       | M/S         | MM        | MM          | MM          | MM   | MM          |
| 6      | 408      | 1.00        | 700       | 970 x 1150  | 1400 x 1750 | 1600 | 2400 X 3300 |
|        |          | 1.50 < 2.00 |           |             |             | 1800 |             |
| 8      | 544      | 1.00        | 800       | 1100 x 1300 | 1525 x 1925 | 1600 | 2500 X 3300 |
|        |          | 1.50 < 2.00 |           |             |             | 1800 |             |
| 10     | 680      | 1.00        | 800       | 1190 x 1475 | 1600 x 2100 | 1600 | 2500 X 3500 |
|        |          | 1.50 < 2.00 |           |             |             | 1800 |             |
| 13     | 884      | 1.00        | 900       | 1200 x 1840 | 1850 x 2300 | 1600 | 3000 X 3600 |
|        |          | 1.50 < 2.00 |           |             | 1950 x 2300 | 1800 |             |
| 16     | 1088     | 1.00        | 1000      | 1300 x 2000 | 1950 x 2300 | 1600 | 3000 X 3600 |
|        |          | 1.50 < 2.00 |           |             | 2050 x 2400 | 1800 |             |
| 20     | 1360     | 1.00        | 1000      | 1500 x 2000 | 2150 x 2400 | 1600 | 3000 X 4000 |
|        |          | 1.50 < 2.00 |           |             | 2250 x 2400 | 1800 |             |